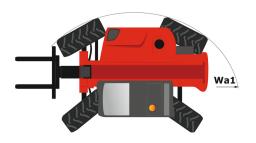

# MT 625 E

|                                      |       | FII GES E CICALO         | u on November 14, 2022 at 12.02.40 FW C |
|--------------------------------------|-------|--------------------------|-----------------------------------------|
| Capacities                           |       | Metric                   | Imperial                                |
| Max. capacity                        |       | 2500 kg                  | 5512 lb                                 |
| Max. lifting height                  |       | 5.85 m                   | 19 ft 2 in                              |
| Max. outreach                        |       | 3.40 m                   | 11 ft 2 in                              |
| Weight and dimensions                |       |                          |                                         |
| Overall length to carriage           | I11   | 3.83 m                   | 12 ft 7 in                              |
| Overall length (with forks)          | l1    | 5.09 m                   | 16 ft 9 in                              |
| Overall width                        | b1    | 1.81 m                   | 5 ft 11 in                              |
| Overall height                       | h17   | 1.92 m                   | 6 ft 4 in                               |
| Wheelbase                            | У     | 2.30 m                   | 7 ft 7 in                               |
| Ground clearance                     | m4    | 0.33 m                   | 1 ft 1 in                               |
| Overall cab width                    | b4    | 0.79 m                   | 2 ft 7 in                               |
| Tilt-up angle                        | a4    | 12 °                     | 12 °                                    |
| Tilt-down angle                      | a5    | 134 °                    | 134 °                                   |
| External turning radius (over tyres) | Wa1   | 3.31 m                   | 10 ft 10 in                             |
| Unladen weight (with forks)          |       | 4756 kg                  | 10485 lb                                |
| Overall weight                       |       | 4756 kg                  | 10485 lb                                |
| Tyres type                           |       | Pneumatic                | Pneumatic                               |
| Standard tyres                       |       | CAMSO SKS532 12-16.5     | CAMSO SKS532 12-16.5                    |
| Forks length / width / section       | I/e/s | 1200 mm x 125 mm / 45 mm | 47 in x 5 in / 2 in                     |
| Performances                         |       |                          |                                         |
| Lifting                              |       | 9 s                      | 9 s                                     |
| Lowering                             |       | 6 s                      | 6 s                                     |
| Extension                            |       | 6 s                      | 6 s                                     |
| Retraction                           |       | 4 s                      | 4 s                                     |
| Crowd                                |       | 3 s                      | 3 s                                     |
| Dump                                 |       | 3.50 s                   | 3.50 s                                  |
| Engine                               |       |                          |                                         |
| Drawbar pull (Laden)                 |       | 2090 daN                 | 2090 daN                                |
| Transmission                         |       |                          |                                         |
| Transmission type                    |       | Electrical               | Electrical                              |
| Number of gears (forward / reverse)  |       | 1/1                      | 1/1                                     |
| Parking brake                        |       | SAHR                     | SAHR                                    |
| Service brake                        |       | Hydraulic                | Hydraulic                               |
| Hydraulics                           |       | <b>)</b>                 | <b>,</b>                                |
| Hydraulic pump type                  |       | Gear pump                | Gear pump                               |
| Hydraulic flow / Pressure            |       | 78 l/min / 235 bar       | 21 US gpm / 3408 PSI                    |
| Tank capacities                      |       |                          |                                         |
| Hydraulic oil                        |       | 66 I                     | 17 US gal                               |
| Miscellaneous                        |       |                          | 55 gu.                                  |
| Steering wheels (front / rear)       |       | 2 / 2                    | 2 / 2                                   |
| Drive wheels (front / rear)          |       | 2/2                      | 2/2                                     |

## MT 625 e - Dimensional drawing