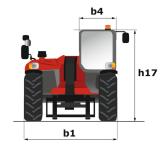

# MT 625 E

|                                      |       | FII GES E CICALO         | u on November 14, 2022 at 12.02.40 FW C |
|--------------------------------------|-------|--------------------------|-----------------------------------------|
| Capacities                           |       | Metric                   | Imperial                                |
| Max. capacity                        |       | 2500 kg                  | 5512 lb                                 |
| Max. lifting height                  |       | 5.85 m                   | 19 ft 2 in                              |
| Max. outreach                        |       | 3.40 m                   | 11 ft 2 in                              |
| Weight and dimensions                |       |                          |                                         |
| Overall length to carriage           | I11   | 3.83 m                   | 12 ft 7 in                              |
| Overall length (with forks)          | l1    | 5.09 m                   | 16 ft 9 in                              |
| Overall width                        | b1    | 1.81 m                   | 5 ft 11 in                              |
| Overall height                       | h17   | 1.92 m                   | 6 ft 4 in                               |
| Wheelbase                            | У     | 2.30 m                   | 7 ft 7 in                               |
| Ground clearance                     | m4    | 0.33 m                   | 1 ft 1 in                               |
| Overall cab width                    | b4    | 0.79 m                   | 2 ft 7 in                               |
| Tilt-up angle                        | a4    | 12 °                     | 12 °                                    |
| Tilt-down angle                      | a5    | 134 °                    | 134 °                                   |
| External turning radius (over tyres) | Wa1   | 3.31 m                   | 10 ft 10 in                             |
| Unladen weight (with forks)          |       | 4756 kg                  | 10485 lb                                |
| Overall weight                       |       | 4756 kg                  | 10485 lb                                |
| Tyres type                           |       | Pneumatic                | Pneumatic                               |
| Standard tyres                       |       | CAMSO SKS532 12-16.5     | CAMSO SKS532 12-16.5                    |
| Forks length / width / section       | I/e/s | 1200 mm x 125 mm / 45 mm | 47 in x 5 in / 2 in                     |
| Performances                         |       |                          |                                         |
| Lifting                              |       | 9 s                      | 9 s                                     |
| Lowering                             |       | 6 s                      | 6 s                                     |
| Extension                            |       | 6 s                      | 6 s                                     |
| Retraction                           |       | 4 s                      | 4 s                                     |
| Crowd                                |       | 3 s                      | 3 s                                     |
| Dump                                 |       | 3.50 s                   | 3.50 s                                  |
| Engine                               |       |                          |                                         |
| Drawbar pull (Laden)                 |       | 2090 daN                 | 2090 daN                                |
| Transmission                         |       |                          |                                         |
| Transmission type                    |       | Electrical               | Electrical                              |
| Number of gears (forward / reverse)  |       | 1/1                      | 1/1                                     |
| Parking brake                        |       | SAHR                     | SAHR                                    |
| Service brake                        |       | Hydraulic                | Hydraulic                               |
| Hydraulics                           |       | <b>)</b>                 | <b>,</b>                                |
| Hydraulic pump type                  |       | Gear pump                | Gear pump                               |
| Hydraulic flow / Pressure            |       | 78 l/min / 235 bar       | 21 US gpm / 3408 PSI                    |
| Tank capacities                      |       |                          |                                         |
| Hydraulic oil                        |       | 66 I                     | 17 US gal                               |
| Miscellaneous                        |       |                          | 55 gu.                                  |
| Steering wheels (front / rear)       |       | 2 / 2                    | 2 / 2                                   |
| Drive wheels (front / rear)          |       | 2/2                      | 2/2                                     |

## MT 625 e - Dimensional drawing