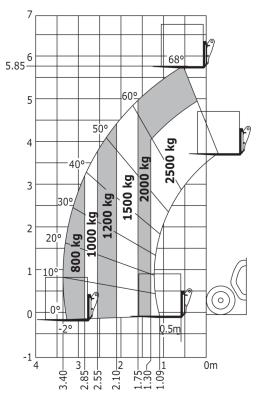

# MT 625 E

|                                      |       | FII GES E CICALO         | u on November 14, 2022 at 12.02.40 FW C |
|--------------------------------------|-------|--------------------------|-----------------------------------------|
| Capacities                           |       | Metric                   | Imperial                                |
| Max. capacity                        |       | 2500 kg                  | 5512 lb                                 |
| Max. lifting height                  |       | 5.85 m                   | 19 ft 2 in                              |
| Max. outreach                        |       | 3.40 m                   | 11 ft 2 in                              |
| Weight and dimensions                |       |                          |                                         |
| Overall length to carriage           | I11   | 3.83 m                   | 12 ft 7 in                              |
| Overall length (with forks)          | l1    | 5.09 m                   | 16 ft 9 in                              |
| Overall width                        | b1    | 1.81 m                   | 5 ft 11 in                              |
| Overall height                       | h17   | 1.92 m                   | 6 ft 4 in                               |
| Wheelbase                            | У     | 2.30 m                   | 7 ft 7 in                               |
| Ground clearance                     | m4    | 0.33 m                   | 1 ft 1 in                               |
| Overall cab width                    | b4    | 0.79 m                   | 2 ft 7 in                               |
| Tilt-up angle                        | a4    | 12 °                     | 12 °                                    |
| Tilt-down angle                      | a5    | 134 °                    | 134 °                                   |
| External turning radius (over tyres) | Wa1   | 3.31 m                   | 10 ft 10 in                             |
| Unladen weight (with forks)          |       | 4756 kg                  | 10485 lb                                |
| Overall weight                       |       | 4756 kg                  | 10485 lb                                |
| Tyres type                           |       | Pneumatic                | Pneumatic                               |
| Standard tyres                       |       | CAMSO SKS532 12-16.5     | CAMSO SKS532 12-16.5                    |
| Forks length / width / section       | I/e/s | 1200 mm x 125 mm / 45 mm | 47 in x 5 in / 2 in                     |
| Performances                         |       |                          |                                         |
| Lifting                              |       | 9 s                      | 9 s                                     |
| Lowering                             |       | 6 s                      | 6 s                                     |
| Extension                            |       | 6 s                      | 6 s                                     |
| Retraction                           |       | 4 s                      | 4 s                                     |
| Crowd                                |       | 3 s                      | 3 s                                     |
| Dump                                 |       | 3.50 s                   | 3.50 s                                  |
| Engine                               |       |                          |                                         |
| Drawbar pull (Laden)                 |       | 2090 daN                 | 2090 daN                                |
| Transmission                         |       |                          |                                         |
| Transmission type                    |       | Electrical               | Electrical                              |
| Number of gears (forward / reverse)  |       | 1/1                      | 1/1                                     |
| Parking brake                        |       | SAHR                     | SAHR                                    |
| Service brake                        |       | Hydraulic                | Hydraulic                               |
| Hydraulics                           |       | <b>)</b>                 | <b>,</b>                                |
| Hydraulic pump type                  |       | Gear pump                | Gear pump                               |
| Hydraulic flow / Pressure            |       | 78 l/min / 235 bar       | 21 US gpm / 3408 PSI                    |
| Tank capacities                      |       |                          |                                         |
| Hydraulic oil                        |       | 66 I                     | 17 US gal                               |
| Miscellaneous                        |       |                          | 55 gu.                                  |
| Steering wheels (front / rear)       |       | 2 / 2                    | 2 / 2                                   |
| Drive wheels (front / rear)          |       | 2/2                      | 2/2                                     |

### MT 625 e - Load chart

### Machine on tyres with forks Metric